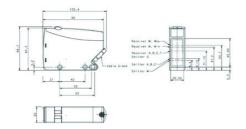

# **TECHNICAL DATA**

| Approvals      | CE, UL        |
|----------------|---------------|
| Dimension (mm) | 25 x 100 x 70 |
| Distance max   | 10000 mm      |
| Distance min   | 100 mm        |

| Electrical connection Terminal  Function Dark on / Light on  IP class IP67  LED indicator Yes  Lens material PC  Light type Red LED  Material of body PBT  Output Relay  Output Relay  Output current max 3 A  Photocell technology Polorised retro reflective  Reaction time 25 ms  Sensitivity setting Yes  Storage temperature max 70 °C  Storage temperature min -25 °C  Temperature operational min -25 °C  Temperature operational min -25 °C  Timer No  Type of light  LED | Dark on / Light class  IP67  Ves  Dindicator  Yes  Red LED  Red LED  Relay  Relay  Relay  Relay  Returnent max  3 A  Potocell technology  Potorised retro  action time  25 ms  rage temperature max  70 °C  rage temperature min  -25 °C  poply voltage  nperature operational max  55 °C  nperature operational min  -25 °C  No                                                                                                                                                                                                                                                                                                                                                                                                                                                                                                                                                                                                                                                                                                                                                                                                                                                                                                                                                                                                                                                                                                                                                                                                                                                                                                                                                                                                                                                                                                                                                                                                                                                                                                                                                                                              | on         |  |
|-----------------------------------------------------------------------------------------------------------------------------------------------------------------------------------------------------------------------------------------------------------------------------------------------------------------------------------------------------------------------------------------------------------------------------------------------------------------------------------|-------------------------------------------------------------------------------------------------------------------------------------------------------------------------------------------------------------------------------------------------------------------------------------------------------------------------------------------------------------------------------------------------------------------------------------------------------------------------------------------------------------------------------------------------------------------------------------------------------------------------------------------------------------------------------------------------------------------------------------------------------------------------------------------------------------------------------------------------------------------------------------------------------------------------------------------------------------------------------------------------------------------------------------------------------------------------------------------------------------------------------------------------------------------------------------------------------------------------------------------------------------------------------------------------------------------------------------------------------------------------------------------------------------------------------------------------------------------------------------------------------------------------------------------------------------------------------------------------------------------------------------------------------------------------------------------------------------------------------------------------------------------------------------------------------------------------------------------------------------------------------------------------------------------------------------------------------------------------------------------------------------------------------------------------------------------------------------------------------------------------------|------------|--|
| LED indicator Yes  Lens material PC  Light type Red LED  Material of body PBT  Output Relay  Output current max 3 A  Photocell technology Polorised retro reflective  Reaction time 25 ms  Sensitivity setting Yes  Storage temperature max 70 °C  Storage temperature min -25 °C  Supply voltage 24-240 V AC/24-60 V DC  Temperature operational min -25 °C  Temperature operational min -25 °C  Timer No                                                                        | class IP67  D indicator Yes  Is material PC  the type Red LED  terial of body PBT  Relay  tput current max 3 A  Dtocell technology Polorised retro action time 25 ms  rage temperature max 70 °C  oply voltage 24-240 V AC/2  inperature operational min -25 °C  inperature operational min -25 °C  ner No                                                                                                                                                                                                                                                                                                                                                                                                                                                                                                                                                                                                                                                                                                                                                                                                                                                                                                                                                                                                                                                                                                                                                                                                                                                                                                                                                                                                                                                                                                                                                                                                                                                                                                                                                                                                                    | on         |  |
| LED indicator  Ves  Lens material  PC  Light type  Red LED  Material of body  PBT  Output  Relay  Output current max  3 A  Photocell technology  Polorised retro reflective  Reaction time  25 ms  Sensitivity setting  Yes  Storage temperature max  70 °C  Storage temperature min  -25 °C  Supply voltage  24-240 V AC/24-60 V DC  Temperature operational min  -25 °C  Temperature operational min  -25 °C  Timer  No                                                         | D indicator  Is material  PC  Int type  Red LED  Iterial of body  Itput  Relay  Itput current max  A A  Polorised retro  Intitivity setting  Intitute operational max  Intitivity setting  Intitivity setting |            |  |
| Lens material PC  Light type Red LED  Material of body PBT  Output Relay  Output current max 3 A  Photocell technology Polorised retro reflective  Reaction time 25 ms  Sensitivity setting Yes  Storage temperature max 70 °C  Storage temperature min -25 °C  Supply voltage 24-240 V AC/24-60 V DC  Temperature operational min -25 °C  Temperature operational min -25 °C  Timer No                                                                                           | ht type Red LED  terial of body PBT  Relay  tput Relay  A  potocell technology Polorised retro  action time PC  rage temperature max Polorised retro  rage temperature min PC  Red LED  PBT  Relay  3 A  Polorised retro  25 ms  Yes  Page temperature max Po °C  -25 °C  24-240 V AC/2  Inperature operational max PC  No                                                                                                                                                                                                                                                                                                                                                                                                                                                                                                                                                                                                                                                                                                                                                                                                                                                                                                                                                                                                                                                                                                                                                                                                                                                                                                                                                                                                                                                                                                                                                                                                                                                                                                                                                                                                    |            |  |
| Light type Red LED  Material of body PBT  Output Relay  Output current max 3 A  Photocell technology Polorised retro reflective  Reaction time 25 ms  Sensitivity setting Yes  Storage temperature max 70 °C  Storage temperature min -25 °C  Supply voltage 24-240 V AC/24-60 V DC  Temperature operational max 55 °C  Temperature operational min -25 °C  Timer No                                                                                                              | ht type  terial of body  tput  Relay  tput current max  3 A  Polorised retro action time  25 ms  rage temperature max  rage temperature min  -25 °C  poply voltage  nperature operational min  -25 °C  No                                                                                                                                                                                                                                                                                                                                                                                                                                                                                                                                                                                                                                                                                                                                                                                                                                                                                                                                                                                                                                                                                                                                                                                                                                                                                                                                                                                                                                                                                                                                                                                                                                                                                                                                                                                                                                                                                                                     |            |  |
| Material of body     PBT       Output     Relay       Output current max     3 A       Photocell technology     Polorised retro reflective       Reaction time     25 ms       Sensitivity setting     Yes       Storage temperature max     70 °C       Storage temperature min     -25 °C       Supply voltage     24-240 V AC/24-60 V DC       Temperature operational max     55 °C       Temperature operational min     -25 °C       Timer     No                           | terial of body  tput  Relay  tput current max  3 A  Polorised retro  action time  25 ms  rage temperature max  rage temperature min  -25 °C  poly voltage  mperature operational max  55 °C  mperature operational min  -25 °C  No                                                                                                                                                                                                                                                                                                                                                                                                                                                                                                                                                                                                                                                                                                                                                                                                                                                                                                                                                                                                                                                                                                                                                                                                                                                                                                                                                                                                                                                                                                                                                                                                                                                                                                                                                                                                                                                                                            |            |  |
| Output current max       3 A         Photocell technology       Polorised retro reflective         Reaction time       25 ms         Sensitivity setting       Yes         Storage temperature max       70 °C         Storage temperature min       -25 °C         Supply voltage       24-240 V AC/24-60 V DC         Temperature operational max       55 °C         Temperature operational min       -25 °C         Timer       No                                           | tput current max  3 A  Polorised retro action time  25 ms  rage temperature max  70 °C  rage temperature min  -25 °C  pply voltage  mperature operational max  55 °C  mperature operational min  -25 °C  No                                                                                                                                                                                                                                                                                                                                                                                                                                                                                                                                                                                                                                                                                                                                                                                                                                                                                                                                                                                                                                                                                                                                                                                                                                                                                                                                                                                                                                                                                                                                                                                                                                                                                                                                                                                                                                                                                                                   |            |  |
| Output current max       3 A         Photocell technology       Polorised retro reflective         Reaction time       25 ms         Sensitivity setting       Yes         Storage temperature max       70 °C         Storage temperature min       -25 °C         Supply voltage       24-240 V AC/24-60 V DC         Temperature operational max       55 °C         Temperature operational min       -25 °C         Timer       No                                           | tput current max  3 A  Polorised retro action time  25 ms  rage temperature max  70 °C  rage temperature min  -25 °C  pply voltage  appropriature operational min  -25 °C  No                                                                                                                                                                                                                                                                                                                                                                                                                                                                                                                                                                                                                                                                                                                                                                                                                                                                                                                                                                                                                                                                                                                                                                                                                                                                                                                                                                                                                                                                                                                                                                                                                                                                                                                                                                                                                                                                                                                                                 |            |  |
| Photocell technology  Reaction time  25 ms  Sensitivity setting  Yes  Storage temperature max  70 °C  Storage temperature min  -25 °C  Supply voltage  24-240 V AC/24-60 V DC  Temperature operational max  55 °C  Temperature operational min  -25 °C  Timer  No                                                                                                                                                                                                                 | potocell technology  action time  25 ms  Yes  rage temperature max  70 °C  rage temperature min  -25 °C  poply voltage  apperature operational max  55 °C  apperature operational min  -25 °C  No                                                                                                                                                                                                                                                                                                                                                                                                                                                                                                                                                                                                                                                                                                                                                                                                                                                                                                                                                                                                                                                                                                                                                                                                                                                                                                                                                                                                                                                                                                                                                                                                                                                                                                                                                                                                                                                                                                                             | Relay      |  |
| Reaction time25 msSensitivity settingYesStorage temperature max70 °CStorage temperature min-25 °CSupply voltage24-240 V AC/24-60 V DCTemperature operational max55 °CTemperature operational min-25 °CTimerNo                                                                                                                                                                                                                                                                     | raction time  25 ms  Yes  Prage temperature max  70 °C  Prage temperature min  -25 °C  Poply voltage  24-240 V AC/2  Imperature operational max  55 °C  Imperature operational min  -25 °C  No                                                                                                                                                                                                                                                                                                                                                                                                                                                                                                                                                                                                                                                                                                                                                                                                                                                                                                                                                                                                                                                                                                                                                                                                                                                                                                                                                                                                                                                                                                                                                                                                                                                                                                                                                                                                                                                                                                                                |            |  |
| Sensitivity setting Yes  Storage temperature max 70 °C  Storage temperature min -25 °C  Supply voltage 24-240 V AC/24-60 V DC  Temperature operational max 55 °C  Temperature operational min -25 °C  Timer No                                                                                                                                                                                                                                                                    | rage temperature max  70 °C  rage temperature min  -25 °C  oply voltage  24-240 V AC/2  mperature operational max  55 °C  mperature operational min  -25 °C                                                                                                                                                                                                                                                                                                                                                                                                                                                                                                                                                                                                                                                                                                                                                                                                                                                                                                                                                                                                                                                                                                                                                                                                                                                                                                                                                                                                                                                                                                                                                                                                                                                                                                                                                                                                                                                                                                                                                                   | reflective |  |
| Storage temperature max  70 °C  Storage temperature min  -25 °C  Supply voltage  24-240 V AC/24-60 V DC  Temperature operational max  55 °C  Temperature operational min  -25 °C  Timer  No                                                                                                                                                                                                                                                                                       | prage temperature max  70 °C  25 °C  24-240 V AC/2  24-240 V AC/2  25 °C  25 °C  27  28  29  29  20  20  20  20  20  20  20  20                                                                                                                                                                                                                                                                                                                                                                                                                                                                                                                                                                                                                                                                                                                                                                                                                                                                                                                                                                                                                                                                                                                                                                                                                                                                                                                                                                                                                                                                                                                                                                                                                                                                                                                                                                                                                                                                                                                                                                                               |            |  |
| Storage temperature min  -25 °C  Supply voltage  24-240 V AC/24-60 V DC  Temperature operational max  55 °C  Temperature operational min  -25 °C  Timer  No                                                                                                                                                                                                                                                                                                                       | prage temperature min -25 °C  24-240 V AC/2  poply voltage 24-240 V AC/2  preparature operational max 55 °C  preparature operational min -25 °C  preparature operational min -25 °C  preparature operational min -25 °C                                                                                                                                                                                                                                                                                                                                                                                                                                                                                                                                                                                                                                                                                                                                                                                                                                                                                                                                                                                                                                                                                                                                                                                                                                                                                                                                                                                                                                                                                                                                                                                                                                                                                                                                                                                                                                                                                                       |            |  |
| Supply voltage 24-240 V AC/24-60 V DC  Temperature operational max 55 °C  Temperature operational min -25 °C  Timer No                                                                                                                                                                                                                                                                                                                                                            | poply voltage 24-240 V AC/2 mperature operational max 55 °C mperature operational min -25 °C mer No                                                                                                                                                                                                                                                                                                                                                                                                                                                                                                                                                                                                                                                                                                                                                                                                                                                                                                                                                                                                                                                                                                                                                                                                                                                                                                                                                                                                                                                                                                                                                                                                                                                                                                                                                                                                                                                                                                                                                                                                                           |            |  |
| Temperature operational max 55 °C  Temperature operational min -25 °C  Timer No                                                                                                                                                                                                                                                                                                                                                                                                   | mperature operational max 55 °C mperature operational min -25 °C mer No                                                                                                                                                                                                                                                                                                                                                                                                                                                                                                                                                                                                                                                                                                                                                                                                                                                                                                                                                                                                                                                                                                                                                                                                                                                                                                                                                                                                                                                                                                                                                                                                                                                                                                                                                                                                                                                                                                                                                                                                                                                       |            |  |
| Temperature operational min -25 °C  Timer No                                                                                                                                                                                                                                                                                                                                                                                                                                      | mperature operational min -25 °C  ner No                                                                                                                                                                                                                                                                                                                                                                                                                                                                                                                                                                                                                                                                                                                                                                                                                                                                                                                                                                                                                                                                                                                                                                                                                                                                                                                                                                                                                                                                                                                                                                                                                                                                                                                                                                                                                                                                                                                                                                                                                                                                                      |            |  |
| Timer No                                                                                                                                                                                                                                                                                                                                                                                                                                                                          | ner No                                                                                                                                                                                                                                                                                                                                                                                                                                                                                                                                                                                                                                                                                                                                                                                                                                                                                                                                                                                                                                                                                                                                                                                                                                                                                                                                                                                                                                                                                                                                                                                                                                                                                                                                                                                                                                                                                                                                                                                                                                                                                                                        | -60 V DC   |  |
|                                                                                                                                                                                                                                                                                                                                                                                                                                                                                   |                                                                                                                                                                                                                                                                                                                                                                                                                                                                                                                                                                                                                                                                                                                                                                                                                                                                                                                                                                                                                                                                                                                                                                                                                                                                                                                                                                                                                                                                                                                                                                                                                                                                                                                                                                                                                                                                                                                                                                                                                                                                                                                               | -60 V DC   |  |
| Type of light LED                                                                                                                                                                                                                                                                                                                                                                                                                                                                 |                                                                                                                                                                                                                                                                                                                                                                                                                                                                                                                                                                                                                                                                                                                                                                                                                                                                                                                                                                                                                                                                                                                                                                                                                                                                                                                                                                                                                                                                                                                                                                                                                                                                                                                                                                                                                                                                                                                                                                                                                                                                                                                               | -60 V DC   |  |
|                                                                                                                                                                                                                                                                                                                                                                                                                                                                                   | pe of light LED                                                                                                                                                                                                                                                                                                                                                                                                                                                                                                                                                                                                                                                                                                                                                                                                                                                                                                                                                                                                                                                                                                                                                                                                                                                                                                                                                                                                                                                                                                                                                                                                                                                                                                                                                                                                                                                                                                                                                                                                                                                                                                               | -60 V DC   |  |
| Weight 130 g                                                                                                                                                                                                                                                                                                                                                                                                                                                                      | <b>ight</b> 130 g                                                                                                                                                                                                                                                                                                                                                                                                                                                                                                                                                                                                                                                                                                                                                                                                                                                                                                                                                                                                                                                                                                                                                                                                                                                                                                                                                                                                                                                                                                                                                                                                                                                                                                                                                                                                                                                                                                                                                                                                                                                                                                             | -60 V DC   |  |