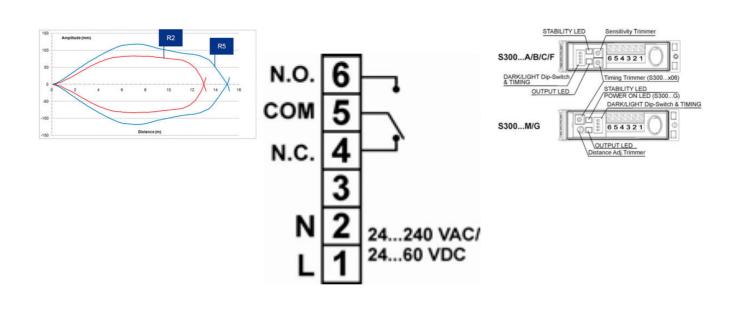

# **TECHNICAL DATA**

| Approvals      | CE, UL        |
|----------------|---------------|
| Dimension (mm) | 25 x 100 x 70 |
| Distance max   | 10000 mm      |
| Distance min   | 100 mm        |

| Electrical connection Terminal  Function Dark on / Light on  IP class IP67  LED indicator Yes  Lens material PC  Light type Red LED  Material of body PBT  Output Relay  Output Relay  Output current max 3 A  Photocell technology Polorised retro reflective  Reaction time 25 ms  Sensitivity setting Yes  Storage temperature max 70 °C  Storage temperature min -25 °C  Temperature operational min -25 °C  Temperature operational min -25 °C  Timer No  Type of light  LED | Dark on / Light class  IP67  Ves  Dindicator  Yes  Red LED  Red LED  Relay  Relay  Relay  Relay  Returnent max  3 A  Potocell technology  Potorised retro  action time  25 ms  rage temperature max  70 °C  rage temperature min  -25 °C  poply voltage  nperature operational max  55 °C  nperature operational min  -25 °C  No                                                                                                                                                                                                                                                                                                                                                                                                                                                                                                                                                                                                                                                                                                                                                                                                                                                                                                                                                                                                                                                                                                                                                                                                                                                                                                                                                                                                                                                                                                                                                                                                                                                                                                                                                                                              | on         |  |
|-----------------------------------------------------------------------------------------------------------------------------------------------------------------------------------------------------------------------------------------------------------------------------------------------------------------------------------------------------------------------------------------------------------------------------------------------------------------------------------|-------------------------------------------------------------------------------------------------------------------------------------------------------------------------------------------------------------------------------------------------------------------------------------------------------------------------------------------------------------------------------------------------------------------------------------------------------------------------------------------------------------------------------------------------------------------------------------------------------------------------------------------------------------------------------------------------------------------------------------------------------------------------------------------------------------------------------------------------------------------------------------------------------------------------------------------------------------------------------------------------------------------------------------------------------------------------------------------------------------------------------------------------------------------------------------------------------------------------------------------------------------------------------------------------------------------------------------------------------------------------------------------------------------------------------------------------------------------------------------------------------------------------------------------------------------------------------------------------------------------------------------------------------------------------------------------------------------------------------------------------------------------------------------------------------------------------------------------------------------------------------------------------------------------------------------------------------------------------------------------------------------------------------------------------------------------------------------------------------------------------------|------------|--|
| LED indicator Yes  Lens material PC  Light type Red LED  Material of body PBT  Output Relay  Output current max 3 A  Photocell technology Polorised retro reflective  Reaction time 25 ms  Sensitivity setting Yes  Storage temperature max 70 °C  Storage temperature min -25 °C  Supply voltage 24-240 V AC/24-60 V DC  Temperature operational min -25 °C  Temperature operational min -25 °C  Timer No                                                                        | class IP67  D indicator Yes  Is material PC  the type Red LED  terial of body PBT  Relay  tput current max 3 A  Dtocell technology Polorised retro action time 25 ms  rage temperature max 70 °C  oply voltage 24-240 V AC/2  inperature operational min -25 °C  inperature operational min -25 °C  ner No                                                                                                                                                                                                                                                                                                                                                                                                                                                                                                                                                                                                                                                                                                                                                                                                                                                                                                                                                                                                                                                                                                                                                                                                                                                                                                                                                                                                                                                                                                                                                                                                                                                                                                                                                                                                                    | on         |  |
| LED indicator  Ves  Lens material  PC  Light type  Red LED  Material of body  PBT  Output  Relay  Output current max  3 A  Photocell technology  Polorised retro reflective  Reaction time  25 ms  Sensitivity setting  Yes  Storage temperature max  70 °C  Storage temperature min  -25 °C  Supply voltage  24-240 V AC/24-60 V DC  Temperature operational min  -25 °C  Temperature operational min  -25 °C  Timer  No                                                         | D indicator  Is material  PC  Int type  Red LED  Iterial of body  Itput  Relay  Itput current max  A A  Polorised retro  Intitivity setting  Intitute operational max  Intitivity setting  Intitivity setting |            |  |
| Lens material PC  Light type Red LED  Material of body PBT  Output Relay  Output current max 3 A  Photocell technology Polorised retro reflective  Reaction time 25 ms  Sensitivity setting Yes  Storage temperature max 70 °C  Storage temperature min -25 °C  Supply voltage 24-240 V AC/24-60 V DC  Temperature operational min -25 °C  Temperature operational min -25 °C  Timer No                                                                                           | ht type Red LED  terial of body PBT  Relay  tput Relay  A  potocell technology Polorised retro  action time PC  rage temperature max Polorised retro  rage temperature min PC  Red LED  PBT  Relay  3 A  Polorised retro  25 ms  Yes  Page temperature max Po °C  -25 °C  24-240 V AC/2  Inperature operational max PC  No                                                                                                                                                                                                                                                                                                                                                                                                                                                                                                                                                                                                                                                                                                                                                                                                                                                                                                                                                                                                                                                                                                                                                                                                                                                                                                                                                                                                                                                                                                                                                                                                                                                                                                                                                                                                    |            |  |
| Light type Red LED  Material of body PBT  Output Relay  Output current max 3 A  Photocell technology Polorised retro reflective  Reaction time 25 ms  Sensitivity setting Yes  Storage temperature max 70 °C  Storage temperature min -25 °C  Supply voltage 24-240 V AC/24-60 V DC  Temperature operational max 55 °C  Temperature operational min -25 °C  Timer No                                                                                                              | ht type  terial of body  tput  Relay  tput current max  3 A  Polorised retro action time  25 ms  rage temperature max  rage temperature min  -25 °C  poply voltage  nperature operational min  -25 °C  No                                                                                                                                                                                                                                                                                                                                                                                                                                                                                                                                                                                                                                                                                                                                                                                                                                                                                                                                                                                                                                                                                                                                                                                                                                                                                                                                                                                                                                                                                                                                                                                                                                                                                                                                                                                                                                                                                                                     |            |  |
| Material of body     PBT       Output     Relay       Output current max     3 A       Photocell technology     Polorised retro reflective       Reaction time     25 ms       Sensitivity setting     Yes       Storage temperature max     70 °C       Storage temperature min     -25 °C       Supply voltage     24-240 V AC/24-60 V DC       Temperature operational max     55 °C       Temperature operational min     -25 °C       Timer     No                           | terial of body  tput  Relay  tput current max  3 A  Polorised retro  action time  25 ms  rage temperature max  rage temperature min  -25 °C  poly voltage  mperature operational max  55 °C  mperature operational min  -25 °C  No                                                                                                                                                                                                                                                                                                                                                                                                                                                                                                                                                                                                                                                                                                                                                                                                                                                                                                                                                                                                                                                                                                                                                                                                                                                                                                                                                                                                                                                                                                                                                                                                                                                                                                                                                                                                                                                                                            |            |  |
| Output current max       3 A         Photocell technology       Polorised retro reflective         Reaction time       25 ms         Sensitivity setting       Yes         Storage temperature max       70 °C         Storage temperature min       -25 °C         Supply voltage       24-240 V AC/24-60 V DC         Temperature operational max       55 °C         Temperature operational min       -25 °C         Timer       No                                           | tput current max  3 A  Polorised retro action time  25 ms  rage temperature max  70 °C  rage temperature min  -25 °C  pply voltage  mperature operational max  55 °C  mperature operational min  -25 °C  No                                                                                                                                                                                                                                                                                                                                                                                                                                                                                                                                                                                                                                                                                                                                                                                                                                                                                                                                                                                                                                                                                                                                                                                                                                                                                                                                                                                                                                                                                                                                                                                                                                                                                                                                                                                                                                                                                                                   |            |  |
| Output current max       3 A         Photocell technology       Polorised retro reflective         Reaction time       25 ms         Sensitivity setting       Yes         Storage temperature max       70 °C         Storage temperature min       -25 °C         Supply voltage       24-240 V AC/24-60 V DC         Temperature operational max       55 °C         Temperature operational min       -25 °C         Timer       No                                           | tput current max  3 A  Polorised retro action time  25 ms  rage temperature max  70 °C  rage temperature min  -25 °C  pply voltage  appropriature operational min  -25 °C  No                                                                                                                                                                                                                                                                                                                                                                                                                                                                                                                                                                                                                                                                                                                                                                                                                                                                                                                                                                                                                                                                                                                                                                                                                                                                                                                                                                                                                                                                                                                                                                                                                                                                                                                                                                                                                                                                                                                                                 |            |  |
| Photocell technology  Reaction time  25 ms  Sensitivity setting  Yes  Storage temperature max  70 °C  Storage temperature min  -25 °C  Supply voltage  24-240 V AC/24-60 V DC  Temperature operational max  55 °C  Temperature operational min  -25 °C  Timer  No                                                                                                                                                                                                                 | potocell technology  action time  25 ms  Yes  rage temperature max  70 °C  rage temperature min  -25 °C  poply voltage  apperature operational max  55 °C  apperature operational min  -25 °C  No                                                                                                                                                                                                                                                                                                                                                                                                                                                                                                                                                                                                                                                                                                                                                                                                                                                                                                                                                                                                                                                                                                                                                                                                                                                                                                                                                                                                                                                                                                                                                                                                                                                                                                                                                                                                                                                                                                                             | Relay      |  |
| Reaction time25 msSensitivity settingYesStorage temperature max70 °CStorage temperature min-25 °CSupply voltage24-240 V AC/24-60 V DCTemperature operational max55 °CTemperature operational min-25 °CTimerNo                                                                                                                                                                                                                                                                     | raction time  25 ms  Yes  Prage temperature max  70 °C  Prage temperature min  -25 °C  Poply voltage  24-240 V AC/2  Imperature operational max  55 °C  Imperature operational min  -25 °C  No                                                                                                                                                                                                                                                                                                                                                                                                                                                                                                                                                                                                                                                                                                                                                                                                                                                                                                                                                                                                                                                                                                                                                                                                                                                                                                                                                                                                                                                                                                                                                                                                                                                                                                                                                                                                                                                                                                                                |            |  |
| Sensitivity setting Yes  Storage temperature max 70 °C  Storage temperature min -25 °C  Supply voltage 24-240 V AC/24-60 V DC  Temperature operational max 55 °C  Temperature operational min -25 °C  Timer No                                                                                                                                                                                                                                                                    | rage temperature max  70 °C  rage temperature min  -25 °C  oply voltage  24-240 V AC/2  mperature operational max  55 °C  mperature operational min  -25 °C                                                                                                                                                                                                                                                                                                                                                                                                                                                                                                                                                                                                                                                                                                                                                                                                                                                                                                                                                                                                                                                                                                                                                                                                                                                                                                                                                                                                                                                                                                                                                                                                                                                                                                                                                                                                                                                                                                                                                                   | reflective |  |
| Storage temperature max  70 °C  Storage temperature min  -25 °C  Supply voltage  24-240 V AC/24-60 V DC  Temperature operational max  55 °C  Temperature operational min  -25 °C  Timer  No                                                                                                                                                                                                                                                                                       | prage temperature max  70 °C  25 °C  24-240 V AC/2  24-240 V AC/2  25 °C  25 °C  27  28  29  29  20  20  20  20  20  20  20  20                                                                                                                                                                                                                                                                                                                                                                                                                                                                                                                                                                                                                                                                                                                                                                                                                                                                                                                                                                                                                                                                                                                                                                                                                                                                                                                                                                                                                                                                                                                                                                                                                                                                                                                                                                                                                                                                                                                                                                                               |            |  |
| Storage temperature min  -25 °C  Supply voltage  24-240 V AC/24-60 V DC  Temperature operational max  55 °C  Temperature operational min  -25 °C  Timer  No                                                                                                                                                                                                                                                                                                                       | prage temperature min -25 °C  24-240 V AC/2  poply voltage 24-240 V AC/2  preparature operational max 55 °C  preparature operational min -25 °C  preparature operational min -25 °C  preparature operational min -25 °C                                                                                                                                                                                                                                                                                                                                                                                                                                                                                                                                                                                                                                                                                                                                                                                                                                                                                                                                                                                                                                                                                                                                                                                                                                                                                                                                                                                                                                                                                                                                                                                                                                                                                                                                                                                                                                                                                                       |            |  |
| Supply voltage 24-240 V AC/24-60 V DC  Temperature operational max 55 °C  Temperature operational min -25 °C  Timer No                                                                                                                                                                                                                                                                                                                                                            | poply voltage 24-240 V AC/2 mperature operational max 55 °C mperature operational min -25 °C mer No                                                                                                                                                                                                                                                                                                                                                                                                                                                                                                                                                                                                                                                                                                                                                                                                                                                                                                                                                                                                                                                                                                                                                                                                                                                                                                                                                                                                                                                                                                                                                                                                                                                                                                                                                                                                                                                                                                                                                                                                                           |            |  |
| Temperature operational max 55 °C  Temperature operational min -25 °C  Timer No                                                                                                                                                                                                                                                                                                                                                                                                   | mperature operational max 55 °C mperature operational min -25 °C mer No                                                                                                                                                                                                                                                                                                                                                                                                                                                                                                                                                                                                                                                                                                                                                                                                                                                                                                                                                                                                                                                                                                                                                                                                                                                                                                                                                                                                                                                                                                                                                                                                                                                                                                                                                                                                                                                                                                                                                                                                                                                       |            |  |
| Temperature operational min -25 °C  Timer No                                                                                                                                                                                                                                                                                                                                                                                                                                      | mperature operational min -25 °C  ner No                                                                                                                                                                                                                                                                                                                                                                                                                                                                                                                                                                                                                                                                                                                                                                                                                                                                                                                                                                                                                                                                                                                                                                                                                                                                                                                                                                                                                                                                                                                                                                                                                                                                                                                                                                                                                                                                                                                                                                                                                                                                                      |            |  |
| Timer No                                                                                                                                                                                                                                                                                                                                                                                                                                                                          | ner No                                                                                                                                                                                                                                                                                                                                                                                                                                                                                                                                                                                                                                                                                                                                                                                                                                                                                                                                                                                                                                                                                                                                                                                                                                                                                                                                                                                                                                                                                                                                                                                                                                                                                                                                                                                                                                                                                                                                                                                                                                                                                                                        | -60 V DC   |  |
|                                                                                                                                                                                                                                                                                                                                                                                                                                                                                   |                                                                                                                                                                                                                                                                                                                                                                                                                                                                                                                                                                                                                                                                                                                                                                                                                                                                                                                                                                                                                                                                                                                                                                                                                                                                                                                                                                                                                                                                                                                                                                                                                                                                                                                                                                                                                                                                                                                                                                                                                                                                                                                               | -60 V DC   |  |
| Type of light LED                                                                                                                                                                                                                                                                                                                                                                                                                                                                 |                                                                                                                                                                                                                                                                                                                                                                                                                                                                                                                                                                                                                                                                                                                                                                                                                                                                                                                                                                                                                                                                                                                                                                                                                                                                                                                                                                                                                                                                                                                                                                                                                                                                                                                                                                                                                                                                                                                                                                                                                                                                                                                               | -60 V DC   |  |
|                                                                                                                                                                                                                                                                                                                                                                                                                                                                                   | pe of light LED                                                                                                                                                                                                                                                                                                                                                                                                                                                                                                                                                                                                                                                                                                                                                                                                                                                                                                                                                                                                                                                                                                                                                                                                                                                                                                                                                                                                                                                                                                                                                                                                                                                                                                                                                                                                                                                                                                                                                                                                                                                                                                               | -60 V DC   |  |
| Weight 130 g                                                                                                                                                                                                                                                                                                                                                                                                                                                                      | <b>ight</b> 130 g                                                                                                                                                                                                                                                                                                                                                                                                                                                                                                                                                                                                                                                                                                                                                                                                                                                                                                                                                                                                                                                                                                                                                                                                                                                                                                                                                                                                                                                                                                                                                                                                                                                                                                                                                                                                                                                                                                                                                                                                                                                                                                             | -60 V DC   |  |